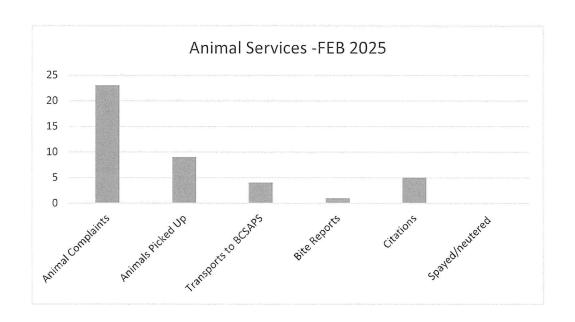

# **Animal Services Report**

| Activity             |    |
|----------------------|----|
| Animal Complaints    | 23 |
| Animals Picked Up    | 9  |
| Transports to BCSAPS | 4  |
| Bite Reports         | 1  |
| Citations            | 5  |
| Spayed/neutered      | 0  |