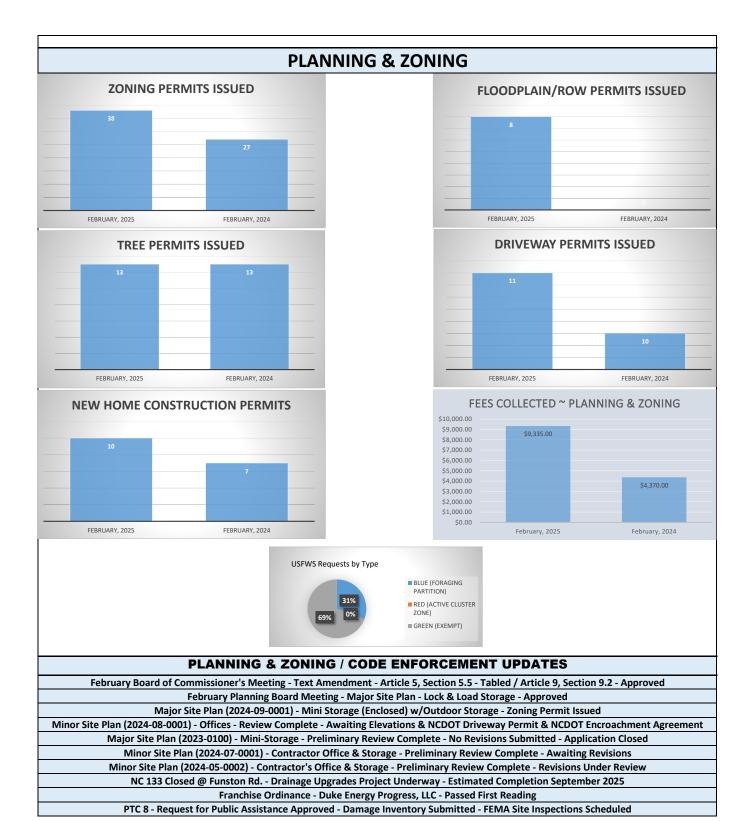

|                        | 27                     | ZETTAT I ENTITIO                  | <b>42,500.00</b>                      | Ψ± 1,030100                   |
| IN PROGRESS                                    |                        | 27                     |                                   |                                       |                               |
|                                                |                        |                        | TOTAL                             | \$9,335.00                            | \$45,805.00                   |
|                                                |                        |                        |                                   |                                       |                               |



| lonth                                               | February                 |                | ions Department                            |                                 |
|-----------------------------------------------------|--------------------------|----------------|--------------------------------------------|---------------------------------|
|                                                     | ,                        | <u></u>        |                                            |                                 |
|                                                     | ~ Hous                   | sing & Commerc | ial Building ~                             |                                 |
|                                                     |                          |