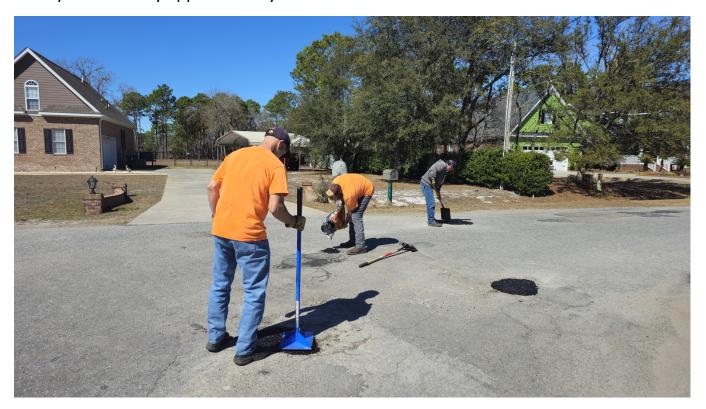

#### Notes:

Public Works Placed 4160 lbs. of asphalt for pothole repair in the month of February exceeding January's number by approximately 1000 lbs.

<sup>\*</sup> Includes TS-8 Repairs/Maintenance

The Lake Bed Crew recovered the last of the accessible pipe from the lake bed. These last 6 5'x20' Sections have an approximate value of 24,000 dollars. The approximate total value of Recovered pipe is 61,000 dollars.