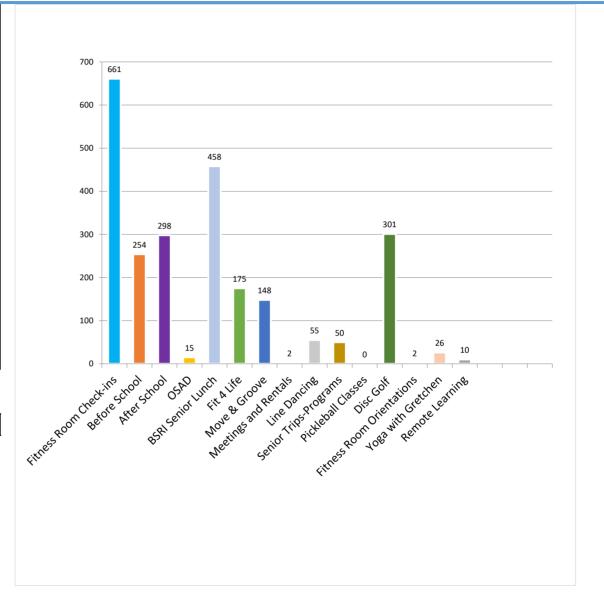

#### **February 2025 Parks & Recreation Activity Totals**

| Fitness Room Check-ins    | 661        |
|---------------------------|------------|
| Before School             | 254        |
| After School              | 298        |
| OSAD                      | 15         |
| BSRI Senior Lunch         | 458        |
| Fit 4 Life                | 175        |
| Move & Groove             | 148        |
| Meetings and Rentals      | 2          |
| Line Dancing              | 55         |
| Senior Trips-Programs     | 50         |
| Pickleball Classes        | No Classes |
| Disc Golf                 | 301        |
| Fitness Room Orientations | 2          |
| Yoga with Gretchen        | 26         |
| Remote Learning           | 10         |
|                           |            |
|                           |            |
|                           |            |