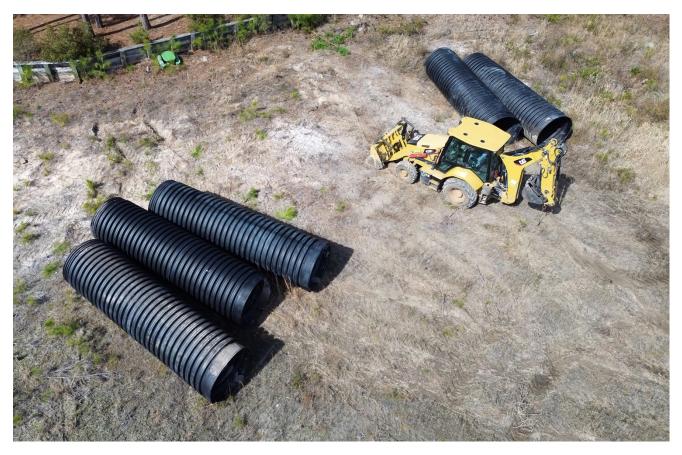

#### Notes:

Public Works Placed 4160 lbs. of asphalt for pothole repair in the month of February exceeding January's number by approximately 1000 lbs.

<sup>\*</sup> Includes TS-8 Repairs/Maintenance

The Lake Bed Crew recovered the last of the accessible pipe from the lake bed. These last 6 5'x20' Sections have an approximate value of 24,000 dollars. The approximate total value of Recovered pipe is 61,000 dollars.

Crew staging pipe sections to be recovered

The last section of pipe being pulled from the Patricia Lake Bed.